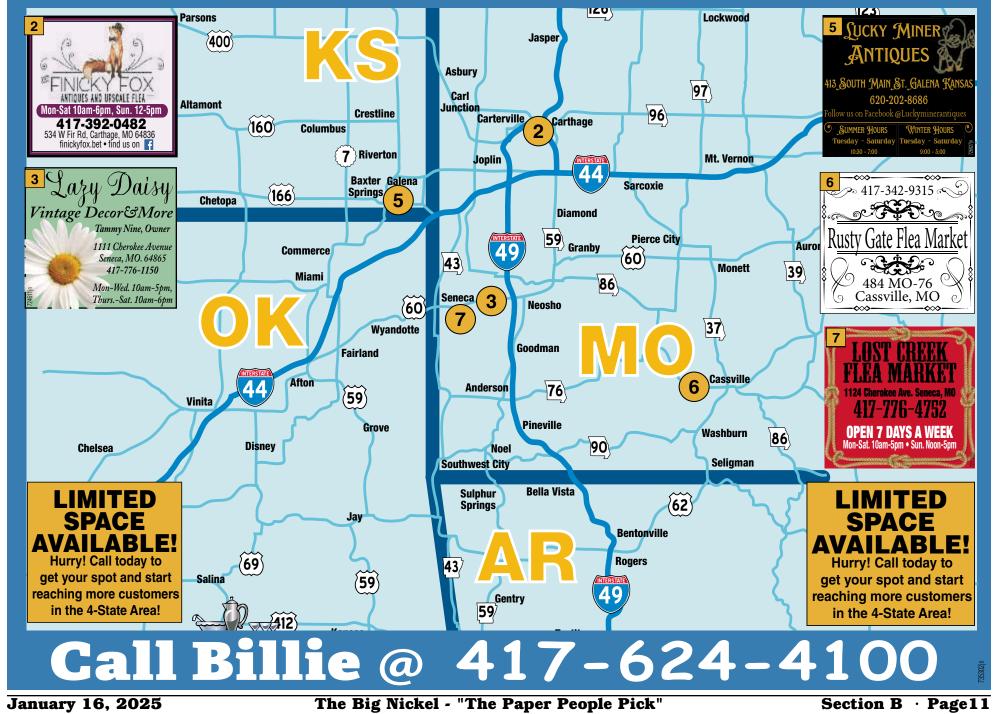

AM - LIVE ONSITE & ONLINE BIDDING on Lots 2 - 57 START @ 12:01 PM \*

#### **OWNER: RICHARD DYER**

Auctioneer's Note: Richard is a talented Metal Works artist and has a SHOP FULL of QUALITY BLACKSMITHING TOOLS. Come bid on these items and WIN! LOADING ASSISTANCE provided DAY of AUCTION. Follow us on Facebook for updates or visit our website for pictures at www.chuppsauction.com

# CHUPPS AUCTION & REAL ESTATE

Stan Chupp (918) 638-1157

Dale Chupp, Realtor Coldwell Banker Select (918) 630-0495

**Jonathan Miller** (918) 237-7582

fee on cards). Preview photos can be found on our New Beginnings Facebook Page or Estatesales.net

BIG NICKEL ADS SELL! Call for more information and specials 417-624-4100.

Page 10 · Section B

# GUNS, AMMO



# **Antique & Flea Market Director**

417.355.2514



# BOOK NOW FOR SPRING • BOOK NOW FOR SPRING •

# GARAGES & MORE Licensed · Bonded · Insured Servicing Missouri, Oklahoma, & Kansas



# 24x30x8

- (2) 9x7 Overhead Doors
- (1) Entry Door
- 4" Reinforced Concrete Floor

# <sup>Only</sup> \$16,605\*

\*Travel and taxes may apply Price subject to change due to rising materials cost.

# 30x50x10

- (2) 10x9 Overhead Doors
- (1) Entry Door

FOR SPRING • BOOK NOW FOR SPRING • BOOK

FOR SPRING • BOOK NOW

 4" Reinforced Concrete Floor

# <sup>Only</sup> \$26,480\*

\*Travel and taxes may apply Price subject to change due to rising materials cost.

- 29 Gauge Metal
- 40 Year Paint



- Engineered Trusses Treated Square Posts