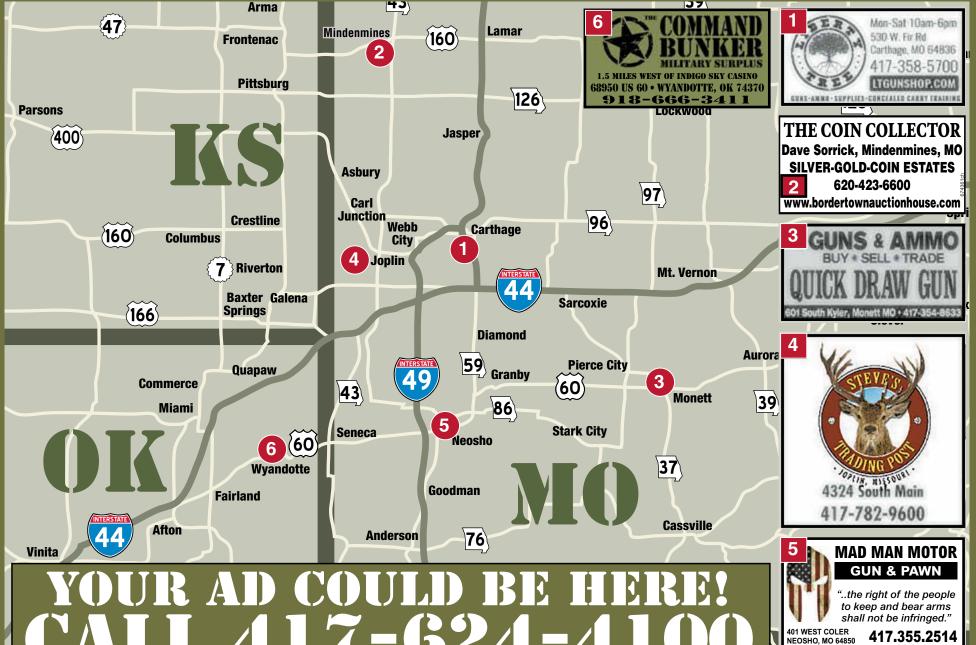

, BODY WORK TOOLS AND MORE!

\* AUCTION STARTS @ 9:31 AM - LIVE ONSITE & ONLINE BIDDING on Lots 2 - 57 START @ 12:01 PM \*

#### **OWNER: RICHARD DYER**

Auctioneer's Note: Richard is a talented Metal Works artist and has a SHOP FULL of QUALITY BLACKSMITHING TOOLS. Come bid on these items and WIN! LOADING ASSISTANCE provided DAY of AUCTION. Follow us on Facebook for updates or visit our website for pictures at www.chuppsauction.com

# CHUPPS AUCTION & REAL ESTATE

Stan Chupp (918) 638-1157

Dale Chupp, Realtor Coldwell Banker Select (918) 630-0495

**Jonathan Miller** (918) 237-7582

fee on cards). Preview photos can be found on our New Beginnings Facebook Page or Estatesales.net

BIG NICKEL ADS SELL! Call for more information and specials 417-624-4100.

Page 10 · Section B

# GUNS, AMMO



# **Antique & Flea Market Director**

417.355.2514



# BOOK NOW FOR SPRING • BOOK NOW FOR SPRING •

# GARAGES & MORE Licensed · Bonded · Insured Servicing Missouri, Oklahoma, & Kansas



# 24x30x8

- (2) 9x7 Overhead Doors
- (1) Entry Door
- 4" Reinforced Concrete Floor

# <sup>Only</sup> \$16,605\*

\*Travel and taxes may apply Price subject to change due to rising materials cost.

# 30x50x10

- (2) 10x9 Overhead Doors
- (1) Entry Door

FOR SPRING • BOOK NOW FOR SPRING • BOOK

FOR SPRING • BOOK NOW

 4" Reinforced Concrete Floor

# <sup>Only</sup> \$26,480\*

\*Travel and taxes may apply Price subject to change due to rising materials cost.

- 29 Gauge Metal
- 40 Year Paint



- Engineered Trusses Treated Square Posts