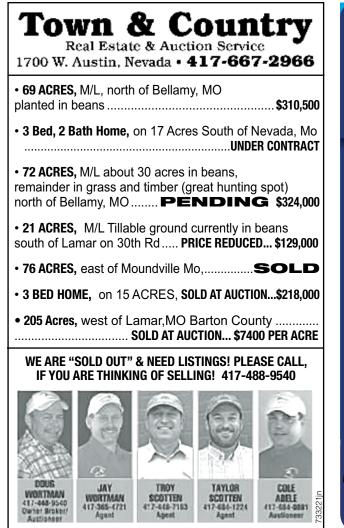

th mobile, new septic and central heat/air, \$5900 down, \$927 per month. Owner finance Owner 800-720-8503.

NEOSHO- DON'T MISS THIS!! 1.40 acres with 2 bedroom, 1 bath mobile, metal storage shed. AS IS, \$3900 down, \$623 per month. Owner finance 800-720-8503.

CHECK THIS OUT !! 4 bedroom, 2 bath home, MOVE-IN READY, Joplin, 1855 SF; with central heat/air, \$5900 down, \$996 per month. Owner finance 800-720-8503.

Let us help you with all your advertising needs. Don't know what to say? Call us we can help! **417-624-4100.** 



HAVE QUESTIONS ABOUT LAND VALUE? WE HAVE ANSWERS

#### WHITETAILPROPERTIES.COM



# TONY CHRISCO SOUTHWEST MISSOURI 417.860.0259

tony.chrisco@whitetailproperties.com

#### 2023

BES

Page 6 · Section A

The Big Nickel - "The Paper People Pick"

December 19, 2024



#### **Mobile Homes For Sale**

2022 CLAYTON, 16x80, 3 bedrooms, 2 baths. Double sinks in master bathroom. walk-in closet in master bedroom. Kitchen appliances included along with an A/C unit. First 50 miles of delivery included in price. #19. 417-451-2609.

WE need MOBILE HOMES! **PAYING CASH TODAY!** ALL YEARS, ALL SIZES. CALL 417-455-0200.

#### **Investment Property**

CHURCH STORE near Pineville: \$100,000; Financing with \$10,000 down. \$50,000 inventory; Acre- \$100 monthly; 2' split firewood, \$300 cord. 417-635-4323.

#### Acreages & Lots-Sales

DIAMOND- Acreage available! 27.8 acres with live creek, electric and water. down, \$2019 per Owner finance

Tony Chrisco at Whitetail Properties Real Estate, LLC. 417-860-0259.

McDonald Co.- Spectacular farm and hunting property Tony Ch