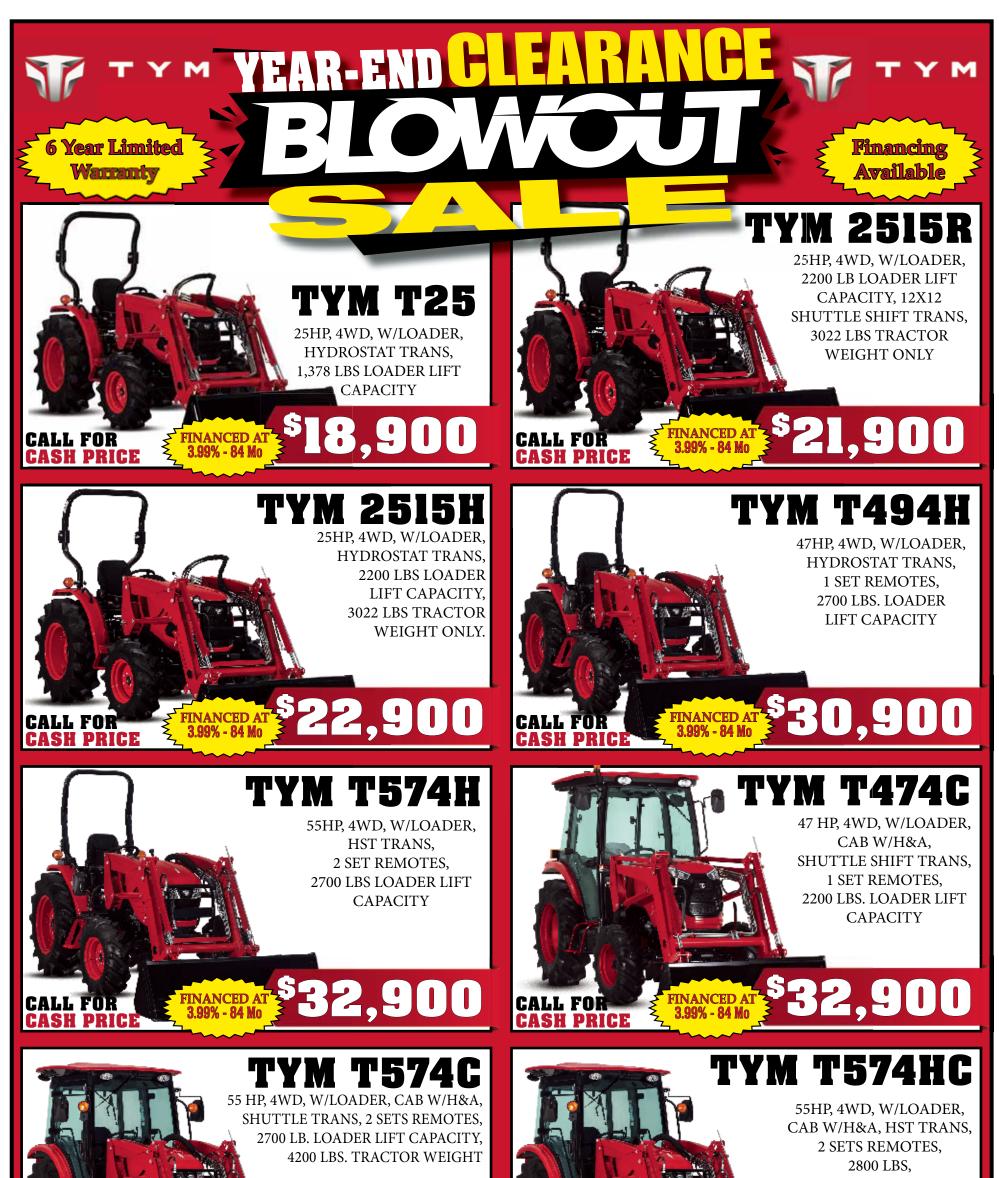

driver. This is important to remember as you will see during winter people get a false sense of security when speeding down the road in a four-wheel drive. Those are usually the same people who are crashed into the median or down on the ditch. However, once they are stuck, they have a much better chance of getting unstuck on their own. Four-wheel drive is for getting moving by way of better traction not for stopping. Fourwheel drive can be shut off and all wheel is mostly automatic but some four wheel is too. Time for some research on your own as it would take a long time to describe them both.

> Take care, the Motor Medics

FOR ENTERTAINMENT ONLY . Always consult your local shop and follow all safety procedures before repairs.

Come visit the Motor Medics® online@ Underthenoodshow.com



| CASH PRICE 3.99 | NCED A<br>\$36<br>\$36<br>\$36<br>\$37<br>\$37<br>\$36<br>\$37<br>\$37<br>\$37<br>\$37<br>\$36<br>\$37<br>\$37<br>\$37<br>\$37<br>\$37<br>\$37<br>\$37<br>\$37 | WY. 71 10<br>MO (4<br>563 |      | FINANCED AT<br>3.99% - 84 MO<br>Second States of the second seco | LOADER I<br>37, |   | CAPACI' |   |
|-----------------|----------------------------------------------------------------------------------------------------------------------------------------------------------------|---------------------------|------|------------------------------------------------------------------------------------------------------------------------------------------------------------------------------------------------------------------------------------------------------------------------