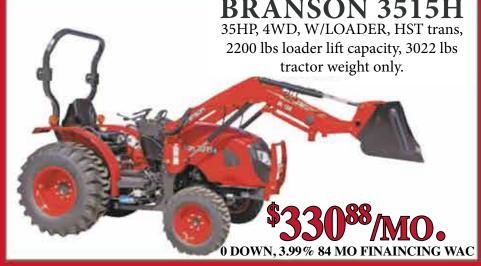

MEMORIAL RODEO August 24-27, 2022 Starts 7:30pm, Vinita, OK. For ticket info. call Sue Ayres 918-244-0265.

ALL LOCATIONS Kubota L2501D1

WE HAVE INVENTORY

ON THE GROUND AT

Tractor and Loader