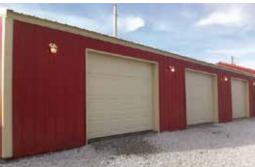

## 24x50x8

- (3) 9x8 Overhead **Doors**
- (1) Entry Door
- 4" Reinforced Concrete

Only \$28,298\*

\*Travel and taxes may apply Price subject to change due to rising materials cost.

## 30x50x10

- (2) 10x9 Overhead **Doors**
- (1) Entry Door
- 4" Reinforced Concrete

Only \$34,904\*

\*Travel and taxes may apply Price subject to change due to rising

- 29-gauge metal
   Engineered Trusses
- 40-year paint
- Treated square posts
- 22 colors
- Reinforced concrete floor
- **Double-Bubble Insulation Available**

## aragesandmoreonli

Windows & doors can be added to these Packages. We no longer build in ARKANSAS

Jonathan 417-455-4633

Marcus 🖥 417-455-3412