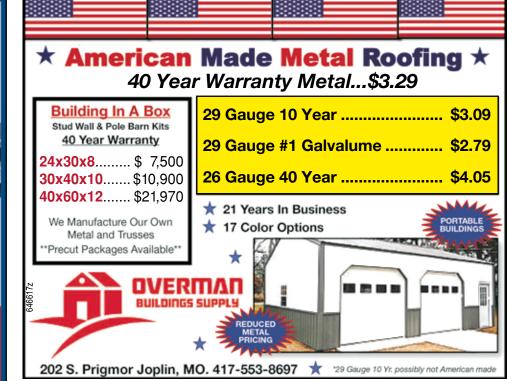

**GATEWAY FARM EQUIPMENT** 

9723 GATEWAY DRIVE • NEOSHO, MO 417-451-0821 • www.gfeneosho.com

The Big Nickel is published every Thursday. © Phillips Media Group 2021. All Rights Reserved