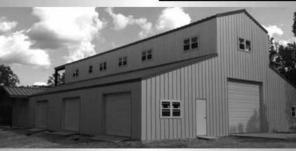

## 24x50x8

- (3) 9x8 Overhead **Doors**
- (1) Entry Door
- 4" Reinforced Concrete

Only \$28,298\*

\*Travel and taxes may apply Price subject to change due to rising materials cost.

## 30x50x10

- (2) 10x9 Overhead **Doors**
- (1) Entry Door
- 4" Reinforced Concrete

Only \$34,904\*

\*Travel and taxes may apply Price subject to change due to rising

- 29-gauge metal
   Engineered Trusses
- 40-year paint
- Treated square posts
- 22 colors
- Reinforced concrete floor
- **Double-Bubble Insulation Available**

## aragesandmoreonli

Windows & doors can be added to these Packages. We no longer build in ARKANSAS

Jonathan 417-455-4633

Marcus 🖥 417-455-3412