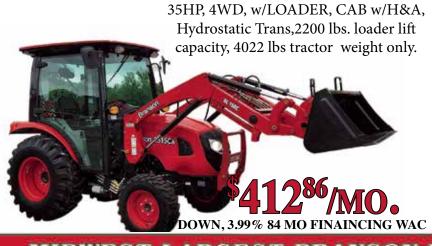

MEMORIAL RODEO August 24-27, 2022 Starts 7:30pm, Vinita, OK. For ticket info. call Sue Ayres 918-244-0265.

ALL LOCATIONS Kubota L2501D1

WE HAVE INVENTORY

ON THE GROUND AT

Tractor and Loader

## Included in the package:

- NEW Kubota L2501DT Tractor, 25HP, 4WD
- NEW Loader w/QA Bucket