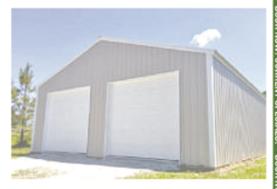

## 24x50x8

- (3) 9x8 Overhead **Doors**
- (1) Entry Door
- 4" Reinforced Concrete

Only \$28,298\*

\*Travel and taxes may apply Price subject to change due to rising materials cost.

## 30x50x10

- (2) 10x9 Overhead **Doors**
- (1) Entry Door
- 4" Reinforced Concrete

Only \$34,904\*

\*Travel and taxes may apply Price subject to change due to rising

- 29-gauge metal
   Engineered Trusses
- 40-year paint
- Treated square posts
- 22 colors
- Reinforced concrete floor
- **Double-Bubble Insulation Available**

## aragesandmoreonli

Windows & doors can be added to these Packages. We no longer build in ARKANSAS

Jonathan 417-455-4633

Marcus 🖥 417-455-3412