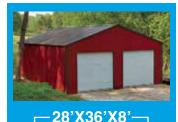

## 24x50x8

- (3) 9x8 Overhead **Doors**
- (1) Entry Door
- 4" Reinforced Concrete

Only \$28,298\*

\*Travel and taxes may apply Price subject to change due to rising materials cost.

## 30x50x10

- (2) 10x9 Overhead **Doors**
- (1) Entry Door
- 4" Reinforced Concrete

Only \$34,904\*

\*Travel and taxes may apply Price subject to change due to rising

- 29-gauge metal
   Engineered Trusses
- 40-year paint
- Treated square posts
- 22 colors
- Reinforced concrete floor
- **Double-Bubble Insulation Available**

## aragesandmoreonli

Windows & doors can be added to these Packages. We no longer build in ARKANSAS

Jonathan 417-455-4633

Marcus 🖥 417-455-3412