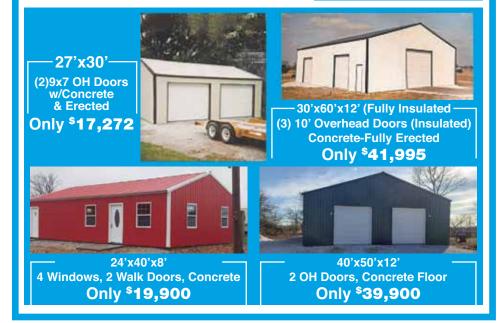

## 24x50x8

- (3) 9x8 Overhead **Doors**
- (1) Entry Door
- 4" Reinforced Concrete

Only \$28,298\*

\*Travel and taxes may apply Price subject to change due to rising materials cost.

## 30x50x10

- (2) 10x9 Overhead **Doors**
- (1) Entry Door
- 4" Reinforced Concrete

Only \$34,904\*

\*Travel and taxes may apply Price subject to change due to rising

- 29-gauge metal
   Engineered Trusses
- 40-year paint
- Treated square posts
- 22 colors
- Reinforced concrete floor
- **Double-Bubble Insulation Available**

## aragesandmoreonli

Windows & doors can be added to these Packages. We no longer build in ARKANSAS

Jonathan 417-455-4633

Marcus 🖥 417-455-3412