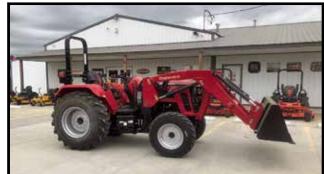

MEMORIAL RODEO August 24-27, 2022 Starts 7:30pm, Vinita, OK. For ticket info. call Sue Ayres 918-244-0265.

ALL LOCATIONS Kubota L2501D1

WE HAVE INVENTORY

ON THE GROUND AT

Tractor and Loader

## Included in the package:

- NEW Kubota L2501DT Tractor, 25HP, 4WD
- NEW Loader w/QA Bucket