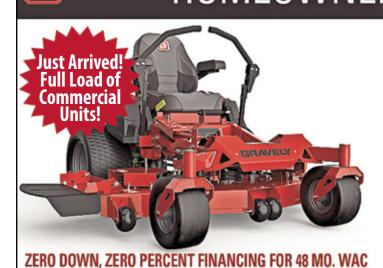

# HOMEOWNERS ZT HD SERIES

- 10-Gauge Fabricated Deck Design
- Hydro-Gear® ZT-3100 Fully Integrated & Serviceable Transaxles
- Large 22" Rear & 13" Front Tires Providing Superior Traction & Ride Quality
- Foot-Operated Deck Lift System w/15 Cutting Positions
- Adjustable High-back Seat w/Padded Armrest & Plush Foam Cushioning

Year or 500 HR Warranty

| MODEL# | DESCRIPTION                                                                   | RETAIL PRICE | SALE PRICE |
|--------|-------------------------------------------------------------------------------|--------------|------------|
| 991268 | ZT HD 48 23hp Kawasaki FR601 V Twin, 46" Fabricated Deck, ZT3100 Transaxles   | -50          | 60         |
| 991270 | ZT HD 52 - 23hp Kawasaki FR691 V-Twin, 52" Fabricated Deck, ZT3100 Transaxles | \$7101       | \$6299     |
| 991272 | ZT HD 60 - 24hp Kawasaki FR730 V-Twin, 60" Fabricated Deck, ZT3100 Transaxles | \$7214       | \$6399     |