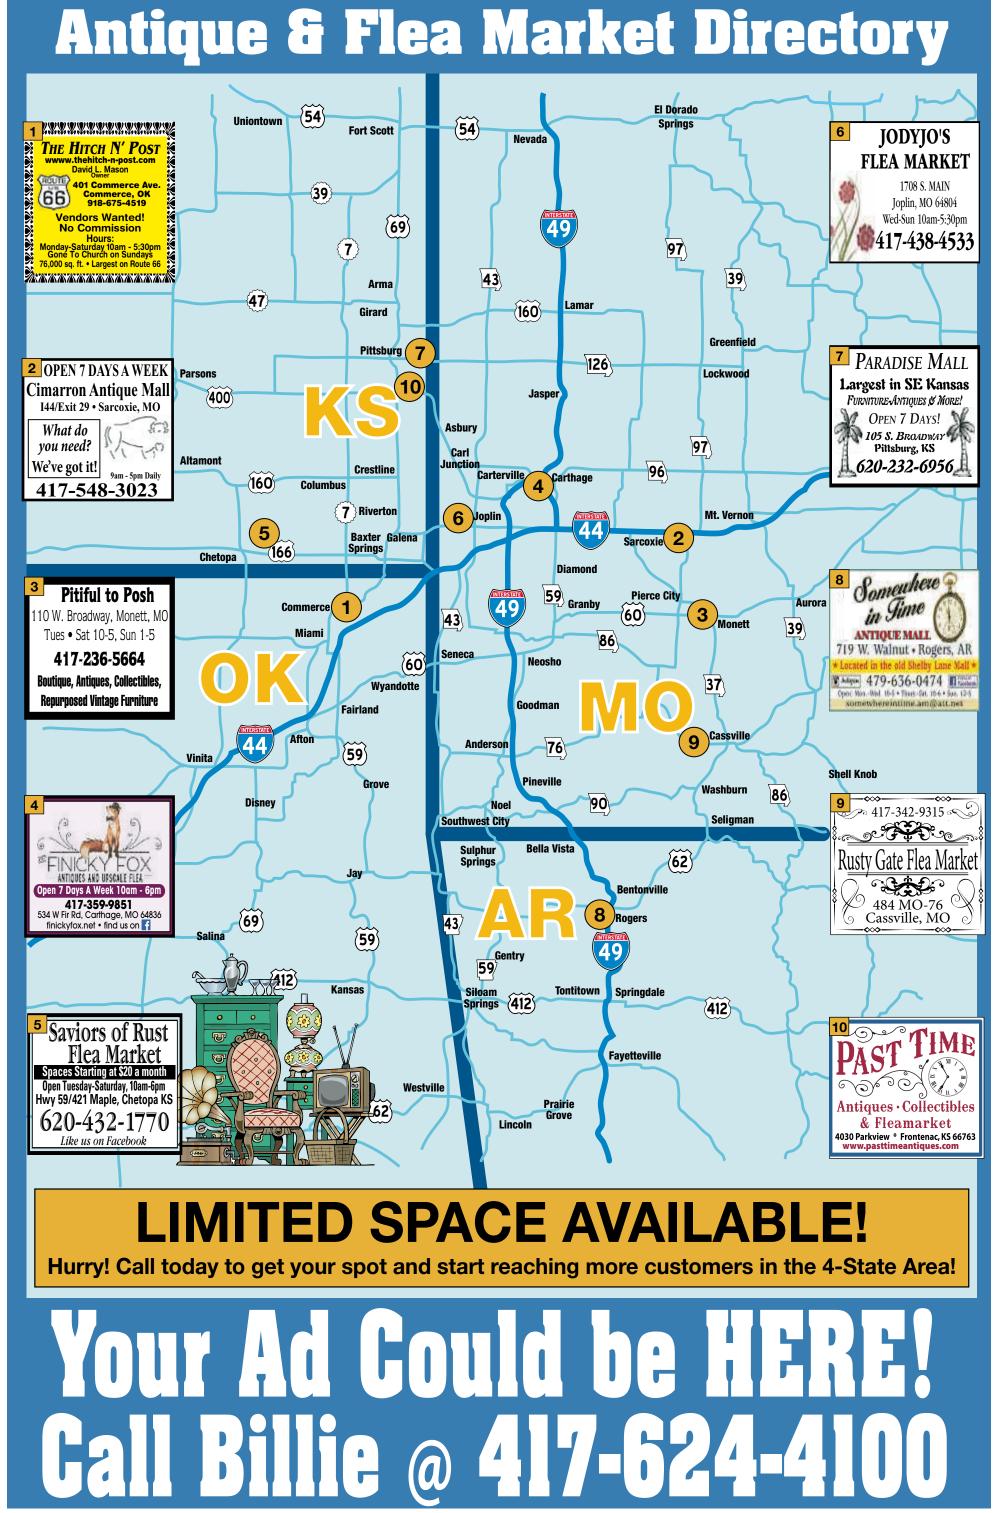

Got old batteries lying around? Turn them into cash!

Joplin, MO • 417-624-2421 Golden, MO • 417-271-3801 (

Springfield, MO • 417-889-5245 YOUR NEIGHBORHOOD BATTERY STORE

Advertise your Flea Market or Antique Store in the Antique & Flea Market Directory. Call Billie for more information and special pricing. 417-624-4100.