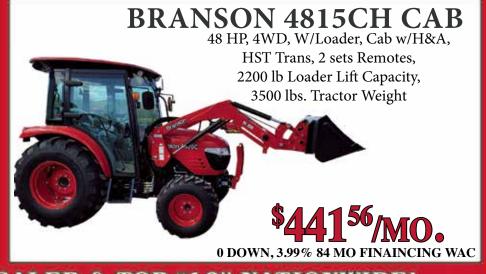

MEMORIAL RODEO August 24-27, 2022 Starts 7:30pm, Vinita, OK. For ticket info. call Sue Ayres 918-244-0265.

ALL LOCATIONS Kubota L2501D1

WE HAVE INVENTORY

ON THE GROUND AT

Tractor and Loader

## Included in the package:

- NEW Kubota L2501DT Tractor, 25HP, 4WD
- NEW Loader w/QA Bucket