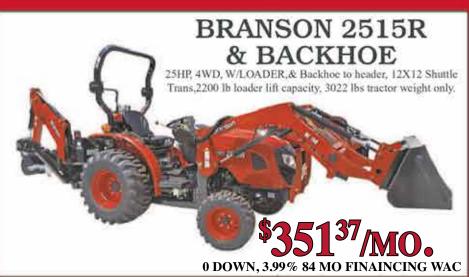

MEMORIAL RODEO August 24-27, 2022 Starts 7:30pm, Vinita, OK. For ticket info. call Sue Ayres 918-244-0265.

ALL LOCATIONS Kubota L2501D1

WE HAVE INVENTORY

ON THE GROUND AT

Tractor and Loader