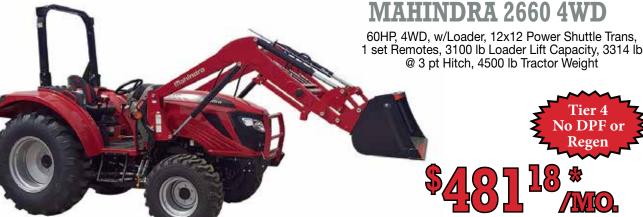

ed liner ad purchases

For questions or to place an ad, call: 417-624-4100



Push More

7 YR Powertrain Warranty on Most Tractor Series

MOST MAHINDRA TIER 4 TRACTORS HAVE NO DPF, REGEN, OR DEF



70

**MAHINDRA 4540** 

40 HP, 2WD, w/Loader, 8x2 gear trans., 2866 lb. Loader Lift capacity, 3527 lbs. @ 3 pt. hitch, 5192 lbs. tractor weight

> No DPF 01 Regen

0 DOWN, .99% FINANCING 84 MO WAC



**MAHINDRA 4540 4WD** 41HP, 4WD,w/Loader, 8x2 Gear Trans, 2866 lb Loader Lift Capacity, 3527 lb @ 3 pt Hitch, 5192 lb Tractor Weight

> Tier 4 No DPF or Regen

0 DOWN, .99% FINANCING 84 MO WAC



38HP, 4WD, w/Loader, Hydrostat Trans, 1650 lb Loader Lift Capacity, 2646 lb @ 3 pt. hitch, 3130 lb Tractor Weight

Tier 4 No DPF or Regen

0 DOWN, 84 MO FINANCING WAC

@ 3 pt Hitch, 4500 lb Tractor Weight



Tier 4 No DPF 01 Regen

0 DOWN, 3.99% FINANCING 84 MO WAC

\*2018 data including all Mahindra Group Brand Sales

\*PRICE PROGRAMS SUBJECT TO CHANGE

FARM TOOLS SINCE 1889

931 N. BUS. HWY. 71 ANDERSON, MO 417-845-3563 HOURS M-F 8-5 • SAT 8-NOON 1033 W. HENRI DE TONTI BLVD (412 WEST), TONTITOWN, ARK 479-361-9488

**HOURS M-F 8-5 • SAT 8-NOON** 

MAHINDRA

0 DOWN, 0% FINANCING 60 MO WAC

71HP, 4WD,W/Loader, Cab w/H&A, 12x12 Power Shuttle Trans.

**CALL FOR CASH PRICE** 

Call for Cash Price

Call for Cash Price

**0 DOWN, 84 MO FINANCING WAC** 

25 HP, 4WD, w/Loader, w/Mahindra 5' Brush Cutter & 5' Box Blade Cash Price

/IV(0)

0 DOWN, 0% 72 MO WAC

Call for Cash Price 0) 

0 DOWN, 84 MO FINANCING WAC

38HP. 4WD. w/Loader. w/5' Brush Cutter & 5' Box Blade

0 DOWN, 84 MO FINANCING WAC

## *