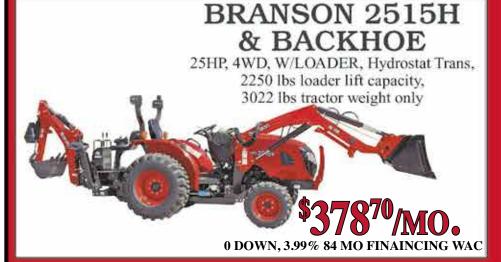

MEMORIAL RODEO August 24-27, 2022 Starts 7:30pm, Vinita, OK. For ticket info. call Sue Ayres 918-244-0265.

ALL LOCATIONS Kubota L2501D1

WE HAVE INVENTORY

ON THE GROUND AT

Tractor and Loader