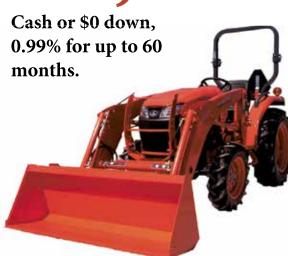

MEMORIAL RODEO August 24-27, 2022 Starts 7:30pm, Vinita, OK. For ticket info. call Sue Ayres 918-244-0265.

ALL LOCATIONS Kubota L2501D1

WE HAVE INVENTORY

ON THE GROUND AT

Tractor and Loader

## Included in the package:

- NEW Kubota L2501DT Tractor, 25HP, 4WD
- NEW Loader w/QA Bucket