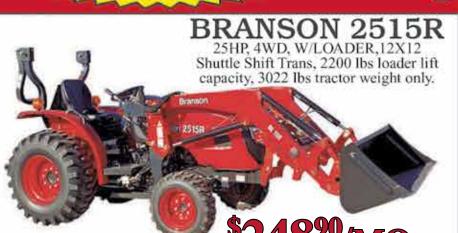

MEMORIAL RODEO August 24-27, 2022 Starts 7:30pm, Vinita, OK. For ticket info. call Sue Ayres 918-244-0265.

ALL LOCATIONS Kubota L2501D1

WE HAVE INVENTORY

ON THE GROUND AT

Tractor and Loader

## Included in the package:

- NEW Kubota L2501DT Tractor, 25HP, 4WD
- NEW Loader w/QA Bucket