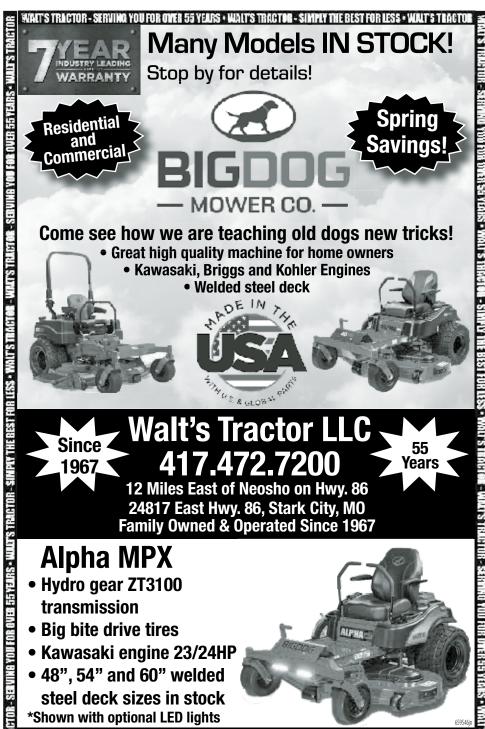

# HOMEOWNERS ZT HD SERIES

- 10-Gauge Fabricated Deck Design
- Hydro-Gear® ZT-3100 Fully Integrated & Serviceable Transaxles
- Large 22" Rear & 13" Front Tires Providing Superior Traction & Ride Quality
- Foot-Operated Deck Lift System w/15 Cutting Positions
- Adjustable High-back Seat w/Padded Armrest & Plush Foam Cushioning

Year or 500 HR Warranty

| MODEL# | DESCRIPTION                                                                   | RETAIL PRICE | SALE PRICE |
|--------|-------------------------------------------------------------------------------|--------------|------------|
| 991268 | ZT HD 48 23hp Kawasaki FR601 V Twin, 46" Fabricated Deck, ZT3100 Transaxles   | -50          | 60         |
| 991270 | ZT HD 52 - 23hp Kawasaki FR691 V-Twin, 52" Fabricated Deck, ZT3100 Transaxles | \$7101       | \$6299     |
| 991272 | ZT HD 60 - 24hp Kawasaki FR730 V-Twin, 60" Fabricated Deck, ZT3100 Transaxles | \$7214       | \$6399     |