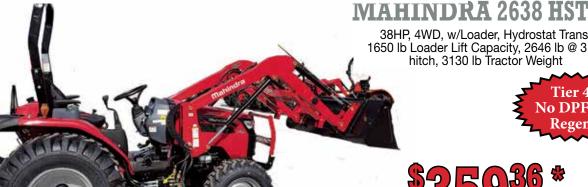

ds organized by category on one page
- Exciting promotions and enter to win contests!
- Business and reader spotlights!
- Location finder for picking up a paper copy of the Big Nickel!
- Self-service classified liner ad purchases

For questions or to place an ad, call: 417-624-4100



Push More

7 YR Powertrain Warranty on Most Tractor Series

MOST MAHINDRA TIER 4 TRACTORS HAVE NO DPF, REGEN, OR DEF



70

**MAHINDRA 4540** 

40 HP, 2WD, w/Loader, 8x2 gear trans., 2866 lb. Loader Lift capacity, 3527 lbs. @ 3 pt. hitch, 5192 lbs. tractor weight

> No DPF 01 Regen

0 DOWN, .99% FINANCING 84 MO WAC



**MAHINDRA 4540 4WD** 41HP, 4WD,w/Loader, 8x2 Gear Trans, 2866 lb Loader Lift Capacity, 3527 lb @ 3 pt Hitch, 5192 lb Tractor Weight

> Tier 4 No DPF or Regen

0 DOWN, .99% FINANCING 84 MO WAC



38HP, 4WD, w/Loader, Hydrostat Trans, 1650 lb Loader Lift Capacity, 2646 lb @ 3 pt. hitch, 3130 lb Tractor Weight

Tier 4 No DPF or Regen

0 DOWN, 84 MO FINANCING WAC

@ 3 pt Hitch, 4500 lb Tractor Weight



Tier 4 No DPF 01 Regen

0 DOWN, 3.99% FINANCING 84 MO WAC

\*2018 data including all Mahindra Group Brand Sales

\*PRICE PROGRAMS SUBJECT TO CHANGE

FARM TOOLS SINCE 1889

931 N. BUS. HWY. 71 ANDERSON, MO 417-845-3563 HOURS M-F 8-5 • SAT 8-NOON 1033 W. HENRI DE TONTI BLVD (412 WEST), TONTITOWN, ARK 479-361-9488

**HOURS M-F 8-5 • SAT 8-NOON** 

MAHINDRA

0 DOWN, 0% FINANCING 60 MO WAC

71HP, 4WD,W/Loader, Cab w/H&A, 12x12 Power Shuttle Trans.

**CALL FOR CASH PRICE** 

Call for Cash Price

Call for Cash Price

**0 DOWN, 84 MO FINANCING WAC** 

25 HP, 4WD, w/Loader, w/Mahindra 5' Brus