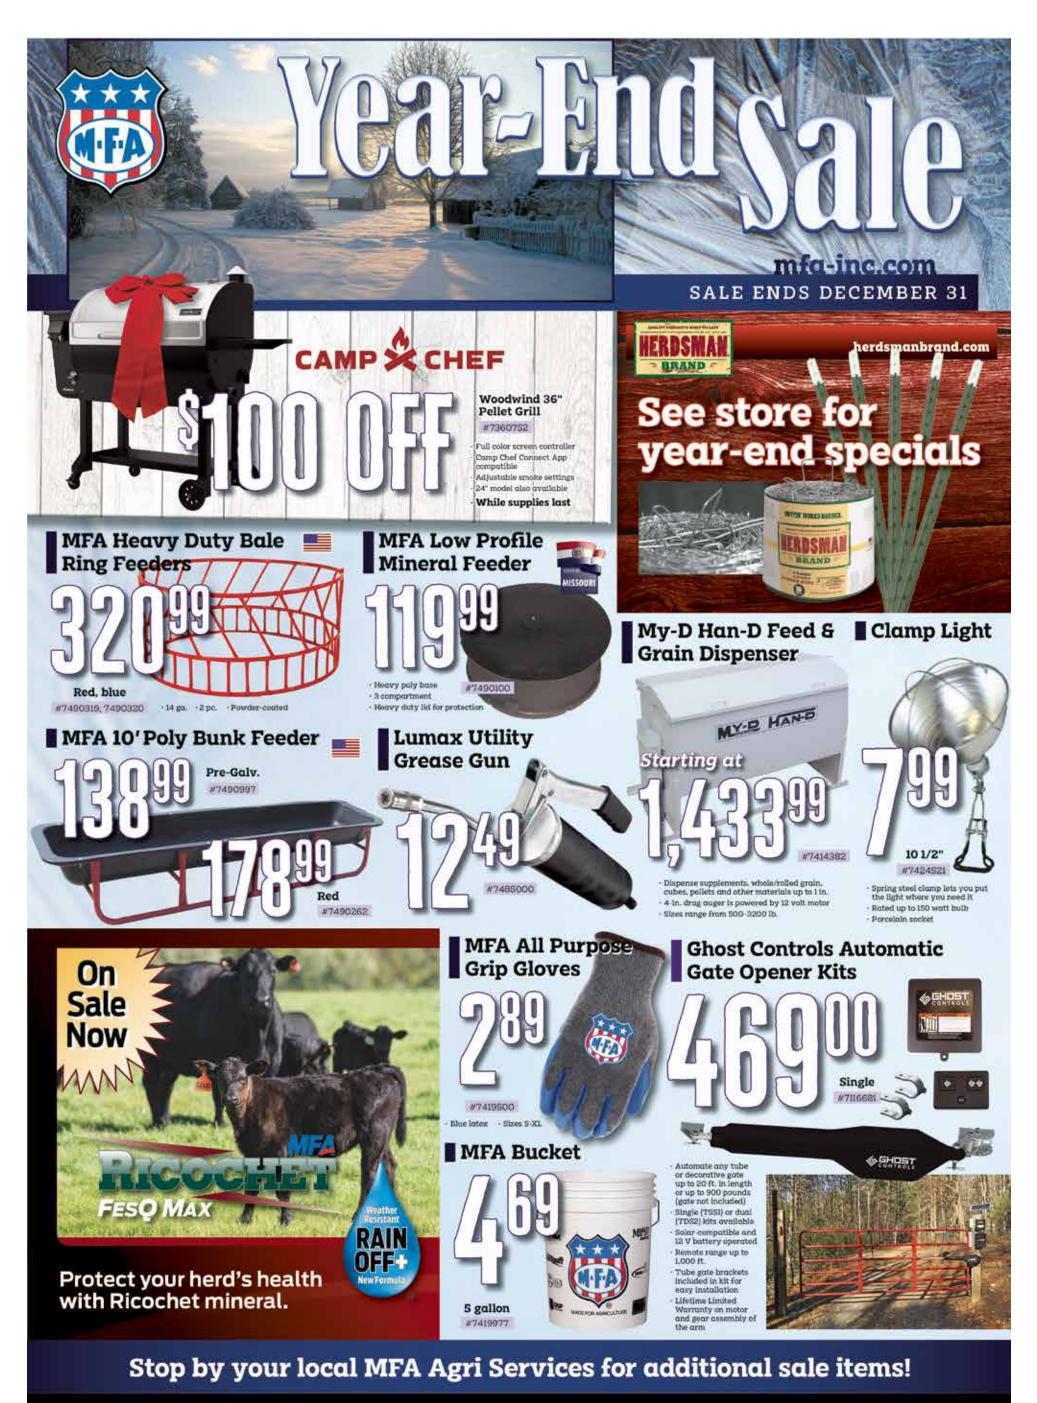

the pump then get a suction gun from a parts store and remove all the coolant you can then flush with water, suck out the water with the suction gun and repeat until free of antifreeze then add new washer fluid. If you have run the pump you'll need to do the previous steps then run the pump to clear the lines of antifreeze. You can also have your local mechanic do this for you. Mixing fluids is never good but mixed up washer fluid is easier to fix than other fluids.

Come visit the Motor Medics online @

under the hoodshow.com

Take care, the Motor Medics

FOR ENTERTAINMENT ONLY • Always consult your local shop and follow all safety procedures before repairs.

Page 12 · Section A

The Big Nickel - "The Paper People Pick"

December 2, 2021



December 2, 2021







**December 2, 2021** 





Page 4 · Section B



## HUGE PRE-SEASON SAVINGS ON NET, SILAGE WRAP & TWINE AT S&H!

Extra Early Order & Volume Discounts till Dec. 31st!
 Buy now & Beat the 2022 Price Increases & Inventory Shortages!

| ALC: NO.