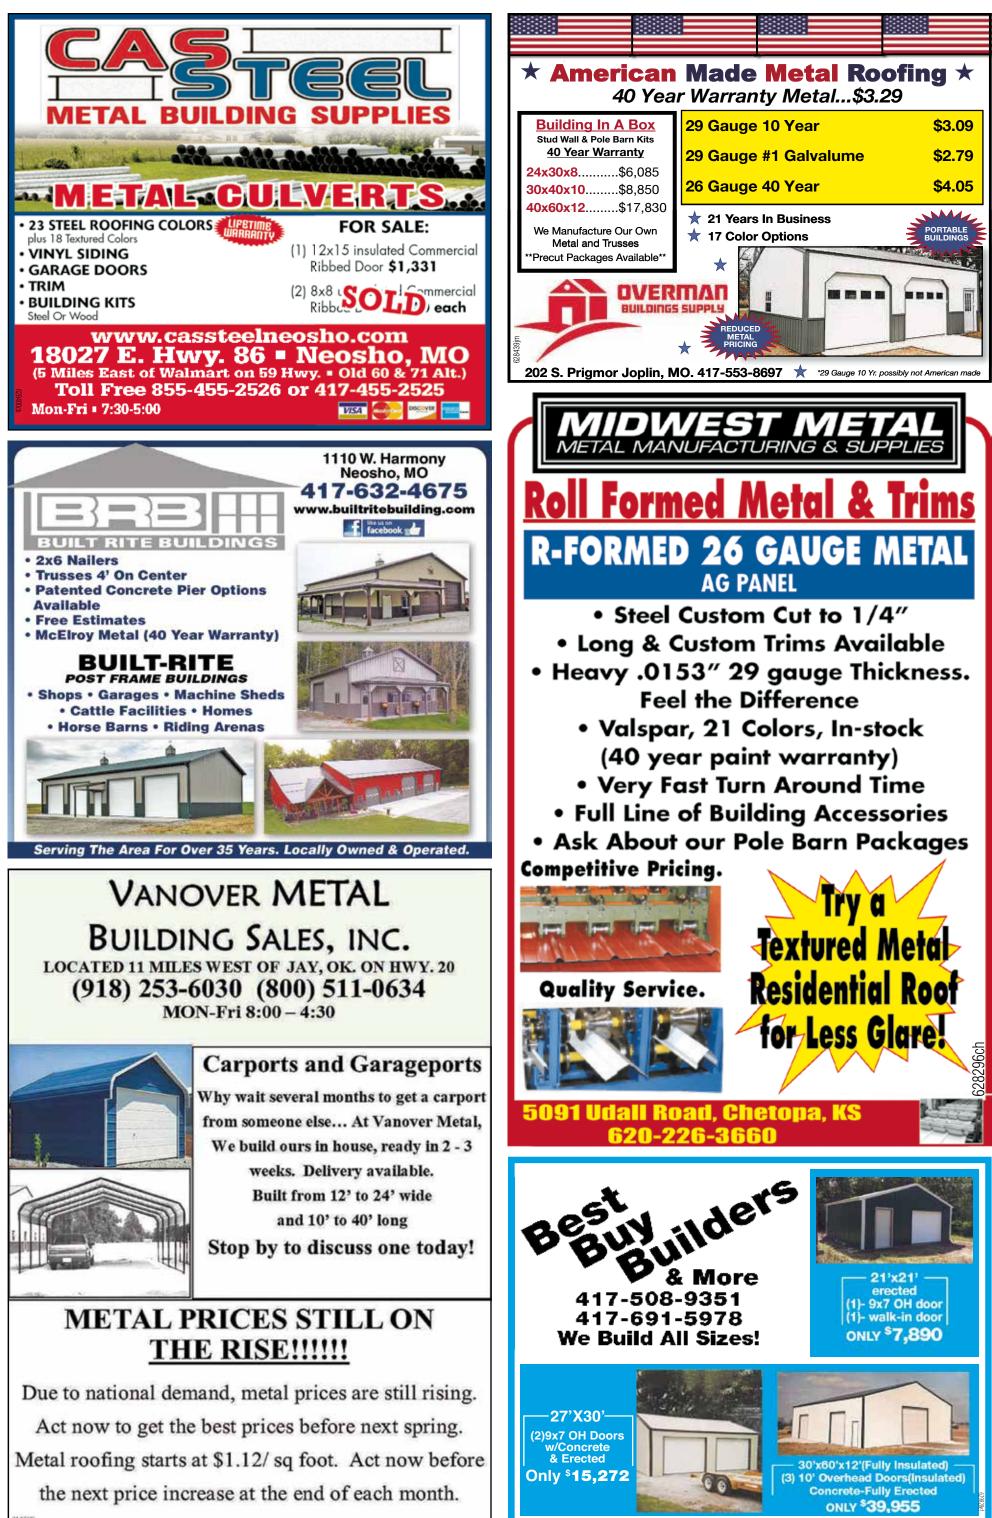

t leaves. If you have not run the pump then get a suction gun from a parts store and remove all the coolant you can then flush with water, suck out the water with the suction gun and repeat until free of antifreeze then add new washer fluid. If you have run the pump you'll need to do the previous steps then run the pump to clear the lines of antifreeze. You can also have your local mechanic do this for you. Mixing fluids is never good but mixed up washer fluid is easier to fix than other fluids.

Come visit the Motor Medics online @

under the hoodshow.com

Take care, the Motor Medics

FOR ENTERTAINMENT ONLY • Always consult your local shop and follow all safety procedures before repairs.

Page 12 · Section A

The Big Nickel - "The Paper People Pick"

December 2, 2021



December 2, 2021







**December 2, 2021** 





Page 4 · Section B



## HUGE PRE-SEASON SAVINGS ON NET, SILAGE WRAP & TWINE AT S&H!

Extra Early Order & Volume Discounts till Dec. 31st!
 Buy now & Beat the 2022 Price Increases & Inventory Shortages!

| ALC: NO.