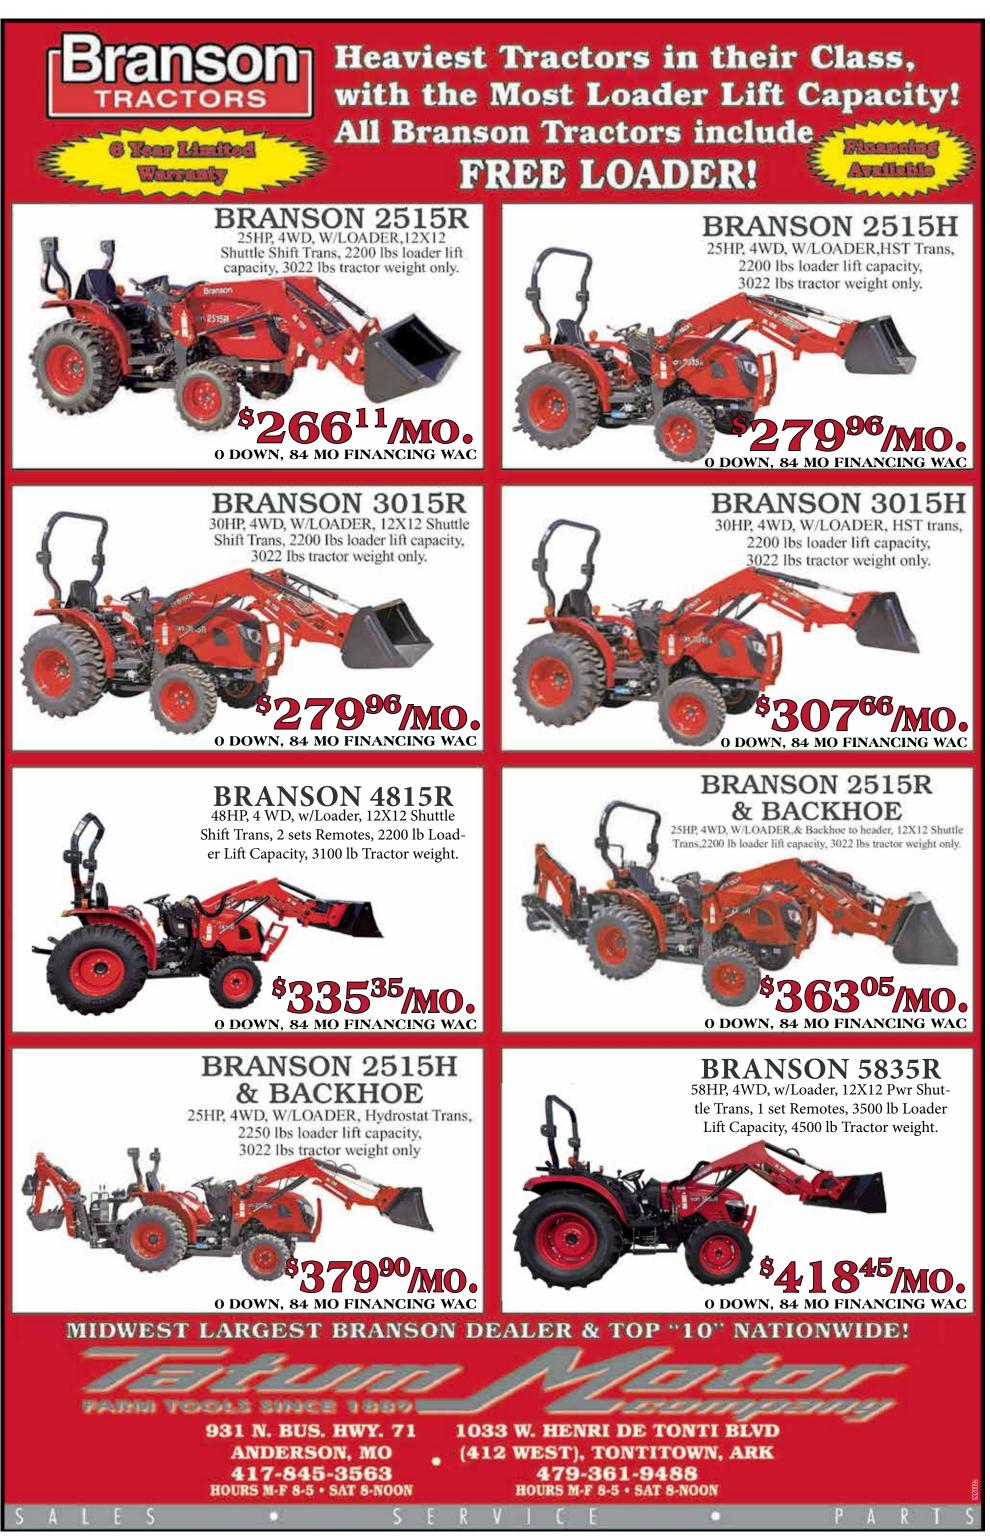

e streaks the coolant leaves. If you have not run the pump then get a suction gun from a parts store and remove all the coolant you can then flush with water, suck out the water with the suction gun and repeat until free of antifreeze then add new washer fluid. If you have run the pump you'll need to do the previous steps then run the pump to clear the lines of antifreeze. You can also have your local mechanic do this for you. Mixing fluids is never good but mixed up washer fluid is easier to fix than other fluids.

Come visit the Motor Medics online @

under the hoodshow.com

Take care, the Motor Medics

FOR ENTERTAINMENT ONLY • Always consult your local shop and follow all safety procedures before repairs.

Page 12 · Section A

The Big Nickel - "The Paper People Pick"

December 2, 2021



December 2, 2021







**December 2, 2021** 





Page 4 · Section B



## HUGE PRE-SEASON SAVINGS ON NET, SILAGE WRAP & TWINE AT S&H!

Extra Early Order & Volume Discounts till Dec. 31st!
 Buy now & Beat the 2022 Price Increases & Inventory Shortages!

| ALC: NO.