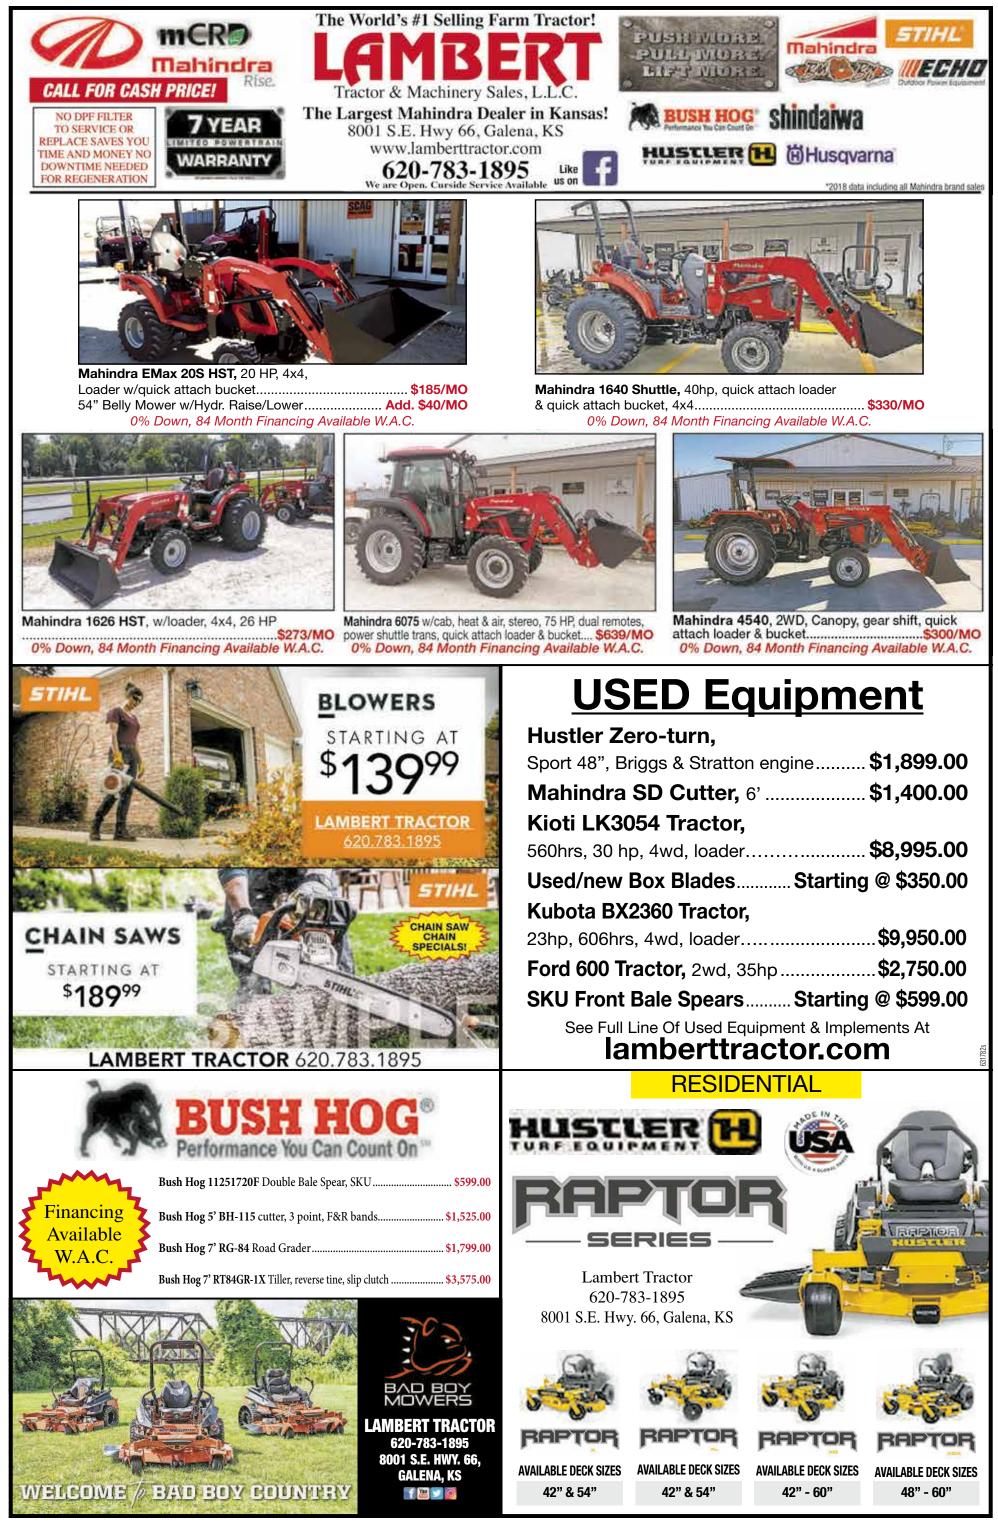

|                                                                                    |          |

## 15 WORDS \$11.75 - CALL THE BIG NICKEL TODAY AT 417-624-4100!!





Vermeer forage equipment is built tough and known for dependability and value among hay producers who want consistency and smooth performance in a variety of crops and conditions. Designed for ease of operation and with quick, simple adjustments, Vermeer forage equipment gives the operators the power to maximize the hours in a day.



December 2, 2021



Page 6 · Section B





Trade In's

Welcome

**PRICING!!** 

STOCK!

CATTLE

take delivery in 2022! 855-880-7961

BigGoBob.com

BREEDING AGE (100)bulls to pick from, semen checked, ready to Registered Angus go! heifers and cows; also Commercial bred hei-Ogden Angus fers. Ranch, 417-466-8176.



small birth-



**December 2, 2021** 

The Big Nickel - "The Paper People Pick"

\$s in 2004-2020.

Reason: PRICE!

## AGRI-BUSINESS CATTLE

**HEIFERS FOR sale, Red** and Black Balancers; also Charolais and Balancer crossed, long time weaned, 2 rounds of shots. Warstler Hay & Cattle. Alex 417-438-0984 or Brett 417-438-0784.

PUREBRED HEREFORD and Black Baldy heifers and bulls. Gentle. Pictures available. J&J Call/text Farms. 417-850-8829.

**RECENTLY WEANED An**gus heifers (6), bulls (3) calves, a