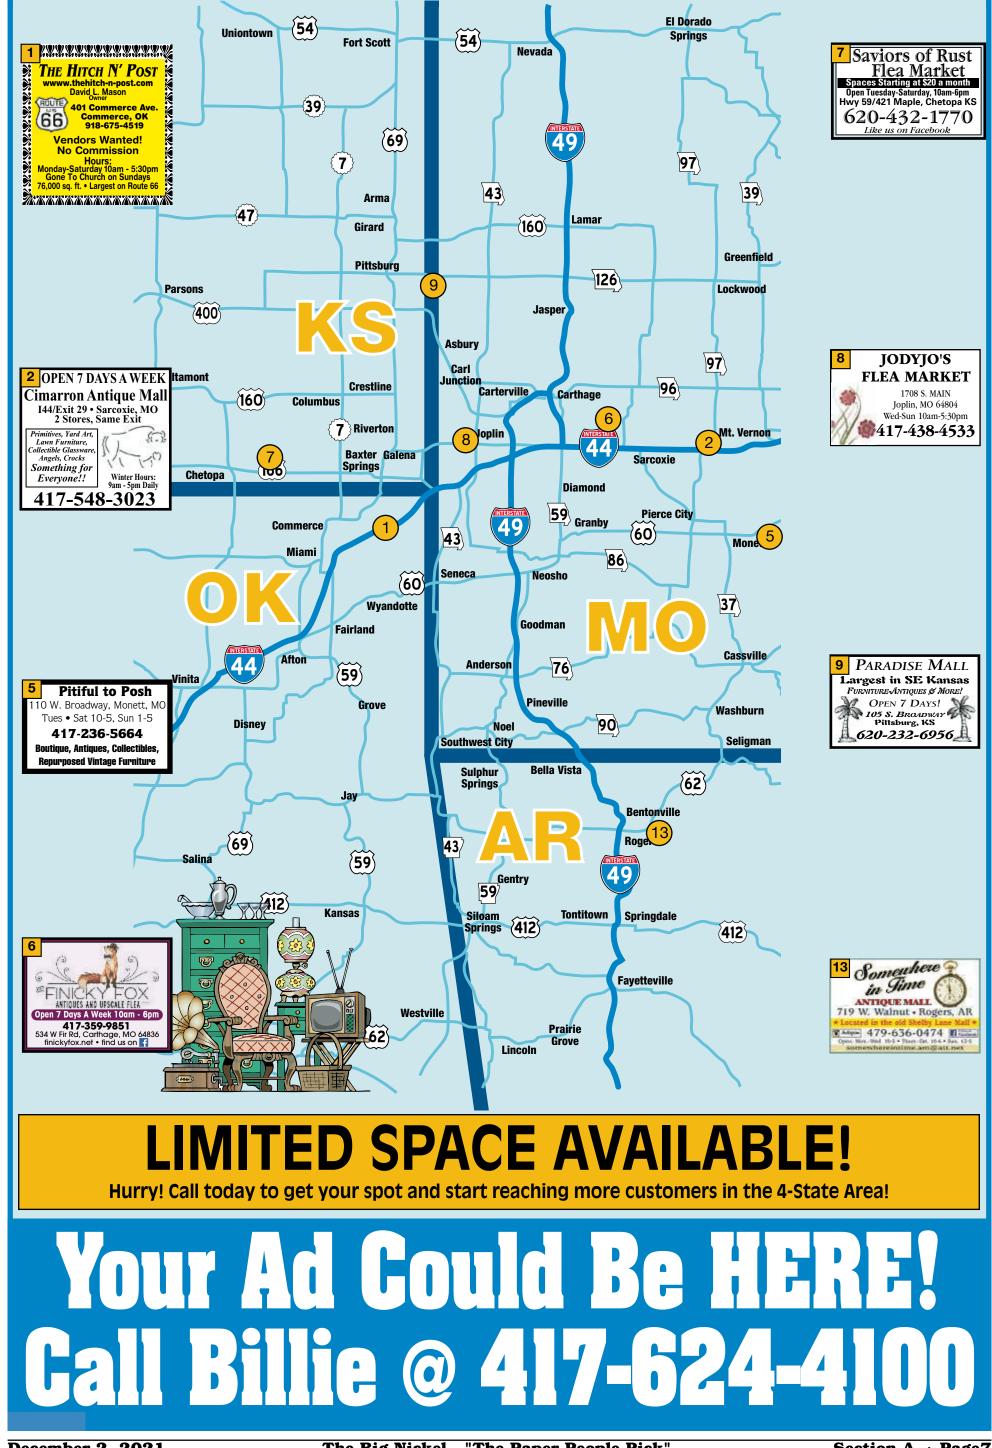

# **Antique & Flea Market Directory**

**December 2, 2021** 

| OUR OFFICE DOORS ARE OPEN!                                            |
|-----------------------------------------------------------------------|
| 2918 E 20th St, Joplin, MO 64804<br>8:00am - 4:00pm • Monday - Friday |
| or call us at (417) 624-4100                                          |
|                                                                       |