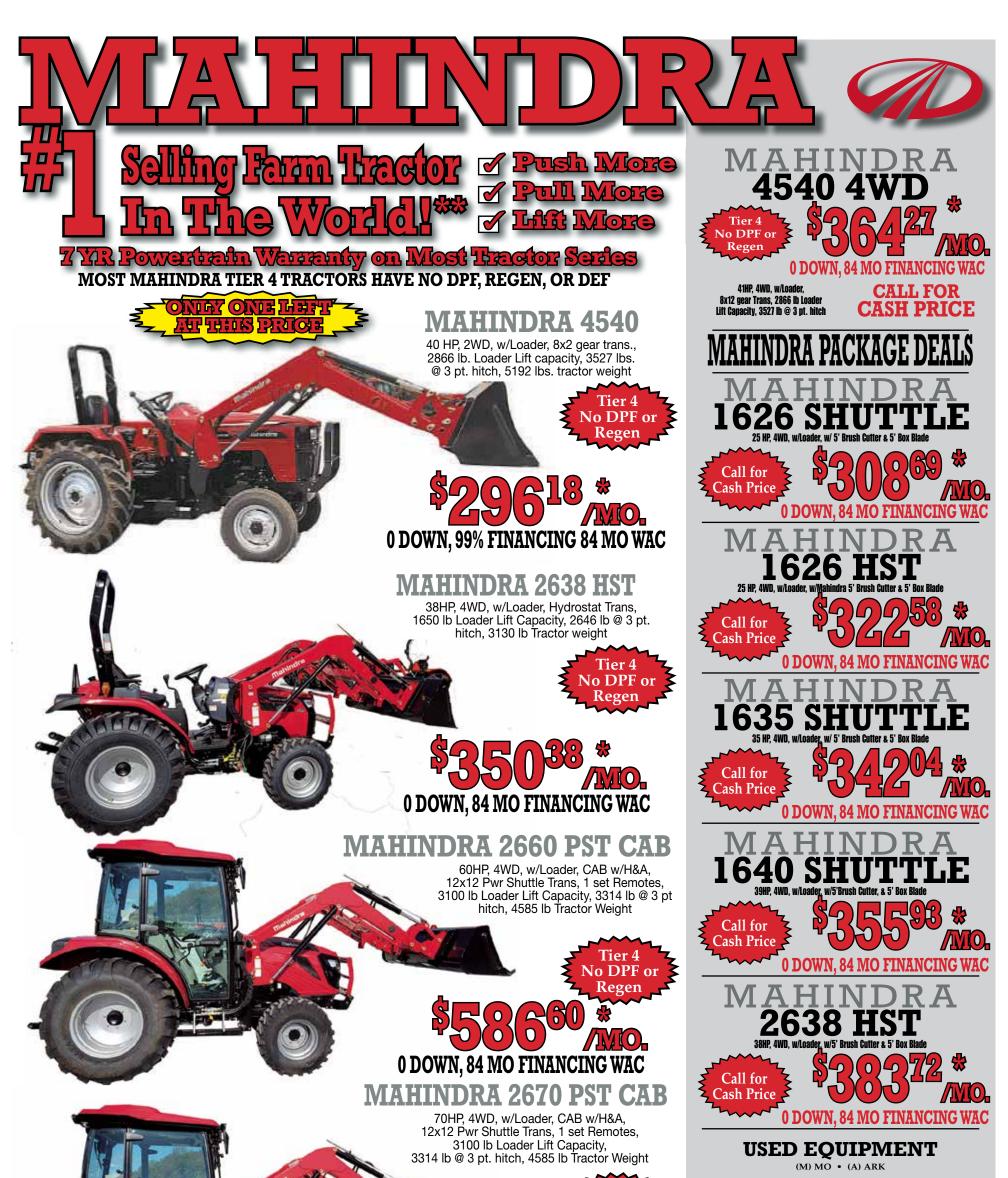

9-640-0961

EER JED HAR

632174s 🚾

ESTATE OF CHARLES/CHUCK & LAURA GIDEON • GUNS • AMMO • SURVIVAL GEAR • FURNITURE •

> AUCTIONEERS NOTE: NOTE:NOTICE 10% BUYERS PREMIUM. ANNOUNCEMENTS MADE DAY OF AUCTION SUPERCEDES ANY PRINTED MATERIAL.

DWAYNE CRAIG AUCTION SERVICE AUCTIONZIP.COM #27181 479-957-3965 Grovette, Arkansos

We are **NOT** only here for your **PRINT ADVERTISING NEEDS**, we are a

Google Ш Ш EMI Partner с



# We can also help with any of your GTAL NEEDS:

- Total Website Plus
- Social Advertising
- Direct Email
- Custom Email Program
- Live Chat Leads
- Logo Creation
- Search Engine Optimization
- Search Engine Marketing
- Interactive Video
- Local Listings Builder
- Social Conversations

Contact your Big Nickel Sales Representative today 417.624.4100

**December 2. 2021** 



| Tier 4<br>No DPF or<br>Regen                         | <ul> <li>(M) KUBOTA B7800, 30HP, 4WD, W/LOADER, HST TRANSSOLD\$11,900</li> <li>(A) MAHINDRA EMAX22, 22HP, 4WD, W/LOADER, HST TRANSSOLD\$9,900</li> <li>(A) MAHINDRA EMAX25, 25HP, 4WD, W/LOADER &amp; BELLY MOWERSOLD\$14,900</li> <li>(A) MAHINDRA 1626, 25HP, 4WD, W/LOADER, SHUTTLE TRANS\$15,900</li> <li>(M) BRANSON 2515H, 25HP,4WD , W/LOADER, HST TRANS\$01D\$16,900</li> </ul>