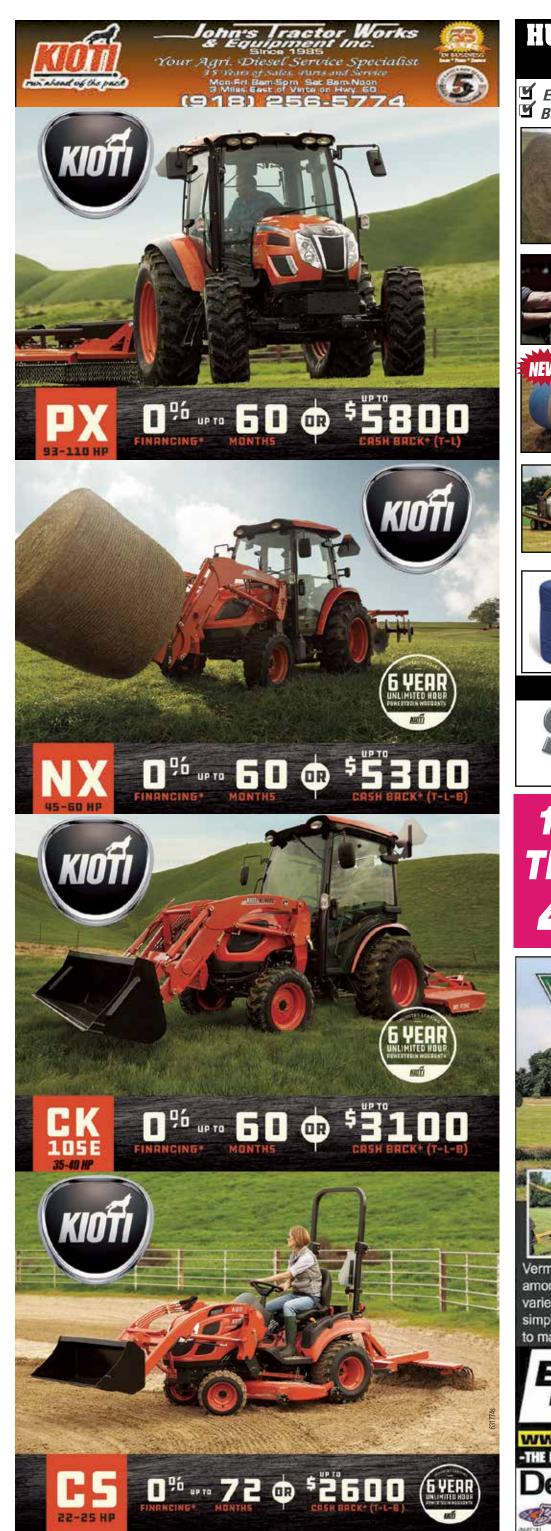

tion gun from a parts store and remove all the coolant you can then flush with water, suck out the water with the suction gun and repeat until free of antifreeze then add new washer fluid. If you have run the pump you'll need to do the previous steps then run the pump to clear the lines of antifreeze. You can also have your local mechanic do this for you. Mixing fluids is never good but mixed up washer fluid is easier to fix than other fluids.

Come visit the Motor Medics online @

under the hoodshow.com

Take care, the Motor Medics

FOR ENTERTAINMENT ONLY • Always consult your local shop and follow all safety procedures before repairs.

Page 12 · Section A

The Big Nickel - "The Paper People Pick"

December 2, 2021



December 2, 2021







**December 2, 2021** 





Page 4 · Section B



## HUGE PRE-SEASON SAVINGS ON NET, SILAGE WRAP & TWINE AT S&H!

Extra Early Order & Volume Discounts till Dec. 31st!
 Buy now & Beat the 2022 Price Increases & Inventory Shortages!

| ALC: NO.